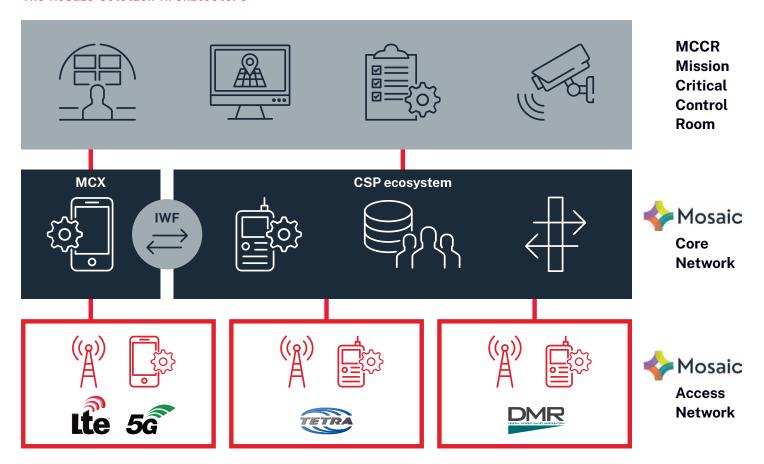

## The Mosaic™ Solution Consists of:

- 1. An MCX 3GPP compliant app for PTT capability for LTE, 4G and 5G standards
- 2. A Communication Service Platform (CSP) that serves as a common core network allowing subscriber radios and smartphones to communicate using broadband radio access technologies
- 3. Mission Critical Control Room (MCCR) software that allows dispatchers to communicate with all field units simultaneously
- 4. Management software that allows the system manager control of their communications across technologies

## The Mosaic Solution Architecture

Mosaic™ can be integrated with legacy communications systems or be a vital component of a new network, to best serve the needs of your community or enterprise. Whether you are an end-user or reseller, please contact us for more information on how we can help advance your project or mission.